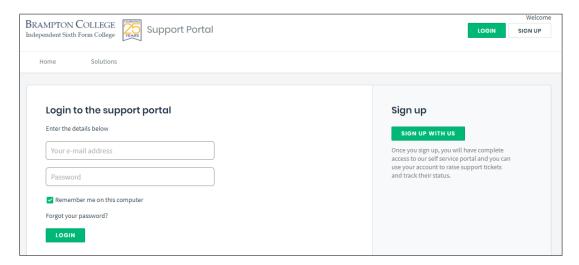

IT Support Helpdesk November 2017

3. Log in with your email address and password

You will see this screen:

You can now create a new support ticket or see a list of previously raised support tickets.