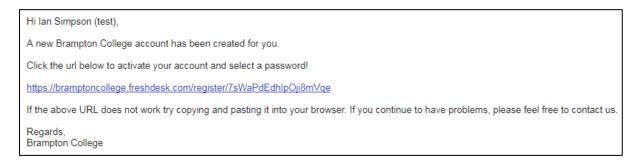

## **Getting started**

You should have received an email that looks similar to the following:

1. Click on the link and enter your chosen password (must have at least 8 characters):

2. Open a web browser and navigate to <a href="http://bramptoncollege.freshdesk.com">http://bramptoncollege.freshdesk.com</a>