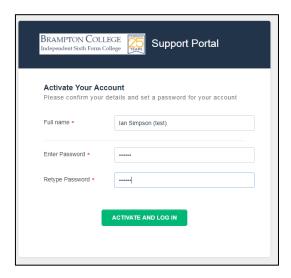

## **Getting started**

You should have received an email that looks similar to the following:

1. Click on the link and enter your chosen password (must have at least 8 characters):

2. Open a web browser and navigate to <a href="http://bramptoncollege.freshdesk.com">http://bramptoncollege.freshdesk.com</a>