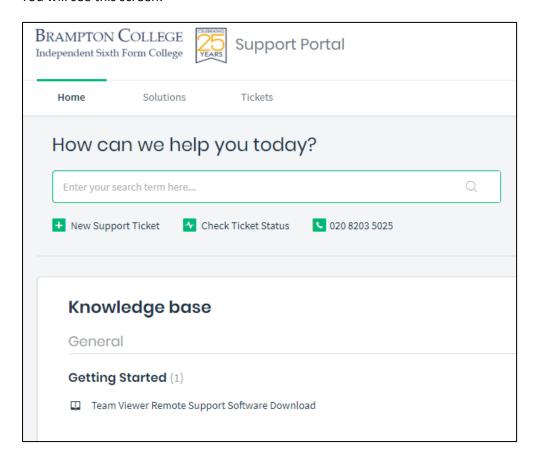

IT Support Helpdesk November 2017

3. Log in with your email address and password

You will see this screen:

You can now create a new support ticket or see a list of previously raised support tickets.